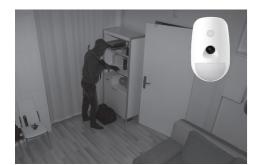

### Wireless PIRCAM Detector

Takes care of both indoor intrusion alarm Alerting you even before the intruders realize that they're exposed. When the alarm is triggered, up to 20 photos will be sent to your Hik-Connect App and to the