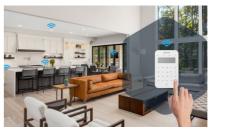

### Full security on a convenient mobile app

Having everything under control has never been easier. With the Hik-Connect app, you can now manage all AX PRO devices, video intercoms, intercom, and more - AX PRO brings more security cameras, and more, simply from your smartphone.