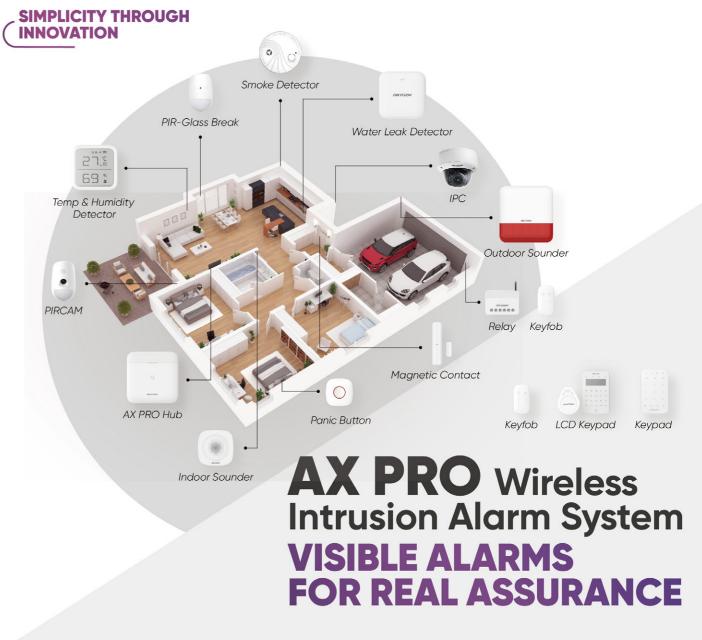

## Multi-dimensional detection for comprehensive protection

Along with instant visual verification for all-around intrusion protection, the AX PRO helps keep an eye on every corner of your place, indoors and out, including early warning of smoke and fire, water or gas leaks, and more. The sleek, modern design suits virtually any home or office environment.

### **Environment Detector**

With built-in various sensors, it protects your house 24/7 and send early warning of water leaks, smoke and sharp jumps in temperature to reduce potential damage.

Protects your windows and immediately alerts you if any intrusion happens around your windows.