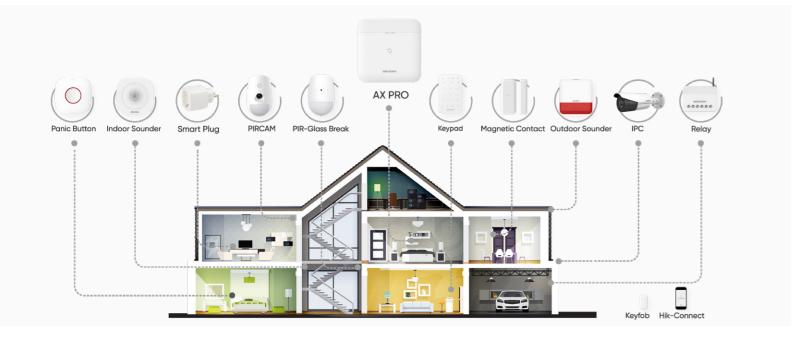

# Why Choose AX PRO?

Secure your valuables with reliable alarm protection

## Visible alarms for real assurance

With AX PRO, home- or business-owners can verify alarms by watching video clips or GIF imaging when they are away from their property, staying informed in real time and resting easy with real assurance.

## Multi-dimensional detection for comprehensive protection

Along with instant visual verification for all-around intrusion protection, the AX PRO helps keep an eye on every corner of your place, indoors and out, including early warning of smoke and fire, water or gas leaks, and more. The sleek, modern design suits virtually any home or office environment.

# More Than an Intelligent Alarm System

Security & automation in a single solution for limitless possibilities

Setup intelligent control in homes with a whole range of smart control devices, relays, outlets, and more. With customized rule setting via AX PRO, you get smart management of your lights, air-conditioning, and other electric appliances, for a more intelligent home.

## Integrated system with flexible linkage

Featuring full integration with virtually all Hikvision devices and systems – including video security, access control, video convenience to everyday life.