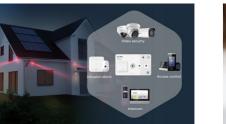

# More Than an Intelligent Alarm System

Security & automation in a single solution for limitless possibilities

Setup intelligent control in homes with a whole range of smart control devices, relays, outlets, and more. With customized rule setting via AX PRO, you get smart management of your lights, air-conditioning, and other electric appliances, for a more intelligent home.

## Integrated system with flexible linkage

Featuring full integration with virtually all Hikvision devices and systems – including video security, access control, video convenience to everyday life.